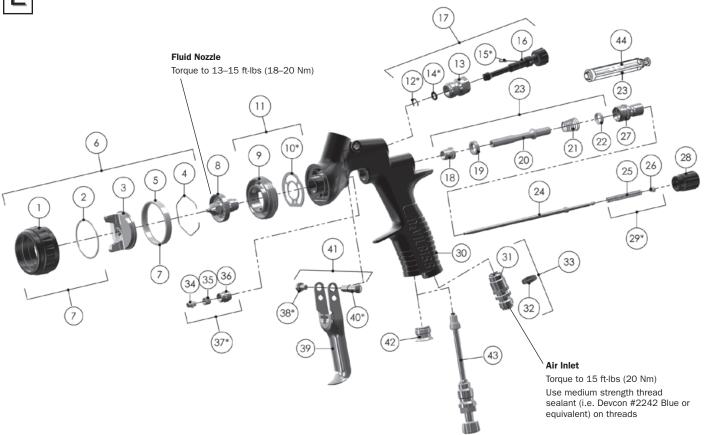

## **Parts Replacement/Maintenance**

Chart 1 - Air Caps

| ORDER NO. FOR<br>AIR CAP | NUMBER<br>ON CAP | RECOMMENDED<br>INLET PRESSURE<br>BAR/PSI | AIR FLOW<br>LPM/SCFM              |
|--------------------------|------------------|------------------------------------------|-----------------------------------|
| 703540 (HVLP)            | HV30             | 1.4 – 1.6 bar<br>20 – 24 psi             | 411 – 467 LPM<br>14.5 – 16.5 SCFM |
| 703538 (High Efficiency) | TE10             | 1.4 – 2.4 bar<br>20 – 35 psi             | 212 - 311 LPM<br>7.5 - 11.0 SCFM  |
| 703539 (High Efficiency) | TE20             | 1.1 – 1.8 bar<br>16 – 26 psi             | 255 – 340 LPM<br>9 – 12 SCFM      |

**NOTE 1:** Guns with HVLP caps must not exceed 0.7 bar (10 psi) air cap pressure with gun fully triggered. (Aproximately 24 psi gun inlet pressure.) (See accessories for air cap test kit which is available to set the exact cap pressure.)

When used with the High Efficiency caps, this gun can be used in unregulated areas and certain approved regulated areas. See www.autorefinishdevilbiss.com for a complete listing of approved areas and requirements for regulatory compliance. Gun inlet pressure may be adjusted as required to any desired value in areas not requiring EPA compliance.

**NOTE 2:** When removing air cap from retaining ring, don't remove slip ring (2) or retaining ring seal (5) from retaining ring. Damage to the parts may occur. Slip ring and retaining ring seal are not available as replacements. Simply wipe parts clean and reassemble with new or clean air cap.

Chart 2 - Fluid Nozzles & Fluid Needles

| ORDER NO. FOR FLUID NOZZLE | NO. ON<br>FLUID NOZZLE | TIP SIZE I.D.<br>(MM) | NO. ON<br>FLUID NEEDLE | ORDER NO. FOR<br>FLUID NEEDLE |
|----------------------------|------------------------|-----------------------|------------------------|-------------------------------|
| 703521                     | PRO-200-12             | 1.2                   | PRO-301                | 703531                        |
| 703522                     | PRO-200-13             | 1.3                   | PRO-301                | 703531                        |
| 703523                     | PRO-200-14             | 1.4                   | PRO-301                | 703531                        |
| 703589                     | PRO-200-15             | 1.5                   | PRO-301                | 703531                        |

**NOTE:** When replacing the fluid nozzle or fluid needle, replace both at the same time. Lightly lubricate the threads of the fluid nozzle before reassembling. Torque to 18–20 Nm (13–15 ft-lbs). Don't over tighten the fluid nozzle. Use 10 mm wrench supplied with gun.

| REF. NO. | DESCRIPTION                    | PART NO.        | QTY |
|----------|--------------------------------|-----------------|-----|
| 1        | Air Cap Retaining Ring         |                 | 1   |
| 2        | Slip Ring                      |                 | 1   |
| 3        | Air Cap                        |                 | 1   |
| 4        | Air Cap Retaining Clip         | 191972          | 1   |
| 5        | Retaining Ring Seal            |                 | 1   |
| 6        | Aircap & Ring                  | See chart 1 p11 | 1   |
| 7        | Air Cap Retaining Ring & Seals | 702725          | 1   |
| 8        | Fluid Nozzle                   | See chart 2 p11 | 1   |
| 9        | Spray head                     |                 | 1   |
| *10      | Spray head Seal                | 702726          | 1   |
| 11       | Spray head kit                 | 703529          | 1   |
| *12      | Circlip                        |                 | 1   |
| 13       | Valve Body                     |                 | 1   |
| *14      | O Ring                         |                 | 1   |
| *15      | Spreader Valve Pin             |                 | 1   |
| 16       | Spreader Valve Adjusting Knob  |                 | 1   |
| 17       | Spreader Valve Assembly        | 702730          | 1   |
| 18       | Front Valve Seal               |                 | 1   |
| 19       | Valve Seat                     |                 | 1   |
| 20       | Spindle                        |                 | 1   |
| 21       | Air Valve Spring               |                 | 1   |
| 22       | Rear Valve Seal                |                 | 1   |
| 23       | Air Valve Kit                  | 703530          | 1   |
| 24       | Fluid Needle                   | See chart 2 p11 | 1   |
| 25       | Needle Spring                  |                 | 1   |
| 26       | Spring Pad                     |                 | 1   |
| 27       | Housing & Seal Kit             | 703532          | 1   |
| 28       | Fluid Adjusting Knob           | 703533          | 1   |
| *29      | Needle Spring Kit              | 703534          | 1   |
| 30       | Gunbody                        |                 | 1   |

| REF. NO.                                                | DESCRIPTION                                                    | PART NO. | QTY |
|---------------------------------------------------------|----------------------------------------------------------------|----------|-----|
| 31                                                      | Air Inlet                                                      |          | 1   |
| 32                                                      | Colour ID Ring Kit (4 Colours)                                 | 702735   | 1   |
| 33                                                      | Air Inlet Kit                                                  | 702734   | 1   |
| 34                                                      | Needle Packing                                                 |          | 1   |
| 35                                                      | Packing Spring                                                 |          | 1   |
| 36                                                      | Packing Nut                                                    |          | 1   |
| *37                                                     | Packing, Spring and Packing Nut Kit                            | 702731   | 1   |
| *38                                                     | Trigger Screw                                                  |          | 1   |
| 39                                                      | Trigger                                                        |          | 1   |
| *40                                                     | Trigger Stud                                                   |          | 1   |
| 41                                                      | Trigger, Stud & Screw Kit                                      | 703535   | 1   |
| 42                                                      | Plug                                                           |          | 1   |
| 43                                                      | Cheater Valve (optional)                                       | 702737   | 1   |
| 44                                                      | Air Valve Service Tool (only included in the Air Valve Kit 23) |          |     |
| SERVICE PARTS                                           |                                                                |          |     |
| Spray Gun repair kit (includes items marked *) 703536   |                                                                |          |     |
| Seal and Pin Kit, kit of 5 (items 12, 14 and 15) 192229 |                                                                | ·        |     |