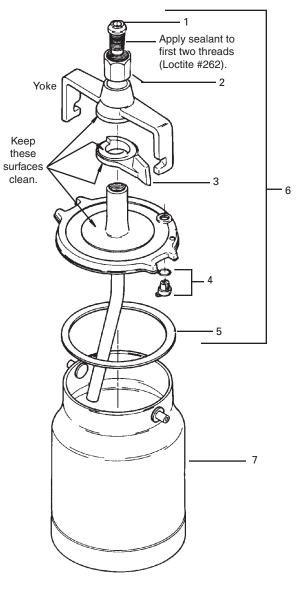

## Parts List

| Ref.<br>No. | Replacement<br>Part No. | Description                          | Ind.<br>Parts<br>Req. |
|-------------|-------------------------|--------------------------------------|-----------------------|
| 1*          |                         | Adapter, 1/2" NPS (M)                | 1                     |
| 2*          |                         | Nut, 3/8" NPS (F)                    | 1                     |
| 3*          |                         | Cam                                  | 1                     |
| 4*          | TGC-407-1-K3            | Drip Free Valve & Gasket (Kit of 3)  | 1                     |
| 5*          | TGC-9-K5                | **Tri Seal® Lid Gasket (Kit of 5)    | 1                     |
| 6           | TGC-404                 | Lid Assembly (Quart)                 | 1                     |
| 7           | KR-428-2                | Suction Cup Assy. (Quart)            | 1                     |
|             | TLC-401                 | Suction Cup Assy. (Non-stick, Quart) |                       |
|             |                         |                                      |                       |

\* KK-5007 Repair Kit includes Ref. Nos. 1-5. Repair kit contains enough parts to repair one complete assembly.

Suffix -K3 designates a kit of multiple parts. Example: TGC-407-1-K3 is a kit of 3 drip free valves.