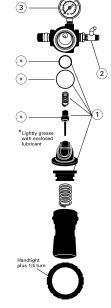

#### **Regulator Parts**

| Ref.<br>No. | Part No. | Description    | Ind.<br>Parts<br>Req. |
|-------------|----------|----------------|-----------------------|
| 1           | 130521   | Regulator Kit  | 1                     |
| 2           | VA-594   | Shut-off Valve | 1                     |
| 3           | GA-288   | Gauge          | 1                     |

#### **REGULATOR SPECIFICATIONS**

Ν

| 65 SCFM @ 100 PSIG |
|--------------------|
| 250 PSIG           |
| 2–125 PSIG         |
| 175°F              |
|                    |

. . .

CT30

CAMAIR

0 0

С