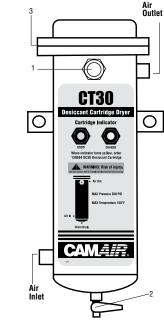

#### CT30 Parts

| Ref.                    | JUFAI       | 15                                                          |                             | ind.<br>Parts |
|-------------------------|-------------|-------------------------------------------------------------|-----------------------------|---------------|
| No.                     | Order No.   | Description                                                 |                             | Req.          |
| 1                       | 130505      | Humidity Indicator<br>(1 Humidity Indicator Paper included) |                             | 1             |
| 2                       | 130511      | Drain (Manual)                                              |                             | 1             |
| 3                       | 130510      | Gasket                                                      |                             | 1             |
| *4                      | 130504      | Desiccant C                                                 | artridge (not shown)        | 1             |
| * Ma                    | aterial Saf | ety Data Shee                                               | et (MSDS-52) available upor | n reque       |
| CT3                     | O SPECIF    | ICATIONS                                                    |                             |               |
| Air Inlet               |             |                                                             | 1/2" NPT (Female)           |               |
| Air Outlet              |             |                                                             | 1/2" NPT (Female)           |               |
| Air Flow Capacity       |             | city                                                        | 30 CFM                      |               |
| Max. Operating Pressure |             | ig Pressure                                                 | 200 PSIG (14 Bar)           |               |
| Max. Temperature        |             | ature                                                       | 150°F (65.6°C)              |               |
| Humidity Indicator      |             | cator                                                       | Green: OK                   |               |
|                         | -           |                                                             | Yellow: Replace Desiccal    | nt            |
| Water Vapor Removal     |             |                                                             | -40°F Dew point             |               |
| Partical Removal        |             | oval                                                        | 0.1 micron                  |               |
| Manual Drain            |             |                                                             | Included                    |               |