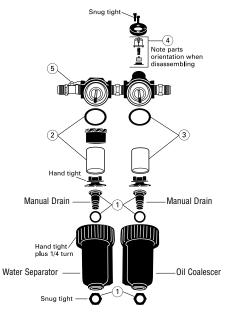

#### 2-Stage Filter Set Parts

| Ref.<br>No.                                                                                                     | Part No. | Description                | Ind.<br>Parts<br>Req. |
|-----------------------------------------------------------------------------------------------------------------|----------|----------------------------|-----------------------|
| 1                                                                                                               | 130519   | Drain Kit (1 set)          | 1                     |
| 2                                                                                                               | 130517   | Filter Element, Water      | 1                     |
| 3                                                                                                               | 130518   | Filter Element, Coalescing |                       |
| 4                                                                                                               | 130520   | Indicator Kit, Coalescing  | 1                     |
| 5                                                                                                               | VA-595   | Shut-off Valve             | 1                     |
| 2-STAGE FILTER SPECIFICATIONS<br>Air Flow 65 SCFM @ 90 PSIG<br>Max. Pressure 150 PSIG<br>Max. Temperature 150°F |          |                            |                       |