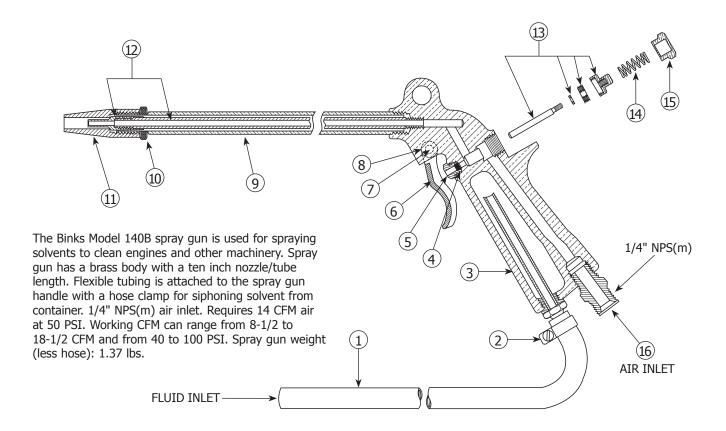

## Model 140-B<sup>™</sup> ENGINE CLEANER 6530-0000-1

| Ref.<br>No. | Replacement<br>Part No. | Description                     | Ind.<br>Parts<br>Req'd. |
|-------------|-------------------------|---------------------------------|-------------------------|
| 1           | •                       | SUCTON HOSE 1/4" I.D. X 6' LONG | 1                       |
| 2           | 20-1817 ■               | HOSE CLAMP                      |                         |
| 3           | 57-102 ■                | BODY ASSEMBLY                   |                         |
| 4           | 82-158 ★                | PACKING                         | 2                       |
| 5           | 57-89                   | PACKING NUT                     | 1                       |
| 6           | 57-116                  | TRIGGER                         | 1                       |
| 7           | 57-117 ▲                | TRIGGER SHAFT                   | 1                       |
| 8           | 20-2994 ★▲              | E-CLIP                          | 2                       |
| 9           | 57-93 ★                 | OUTSIDE TUBE                    | 1                       |
| 10          | 57-8*                   | NOZZLE LOCK NUT                 | 1                       |
| 11          | 57-92*                  | OUTSIDE NOZZLE                  | 1                       |
| 12          | 57-101                  | AIR TUBE ASSEMBLY               | 1                       |
|             | 57-94                   | NOZZLE                          |                         |
|             | 57-95 ★                 | TUBE                            |                         |

| Ref.<br>No. | Replacement<br>Part No. | Description         | Ind.<br>Parts<br>Req'd. |
|-------------|-------------------------|---------------------|-------------------------|
| 13          | 57-179                  | AIR VALVE ASSEMBLY  | 1                       |
|             | 57-99 ■                 | STEM                |                         |
|             | 57-125 ▲                | WASHER              |                         |
|             | 58-3                    | VALVE DISC RETAINER |                         |
|             | 58-4                    | VALVE DISC          |                         |
| 14          | 57-100                  | AIR VALVE SPRING    | 1                       |
| 15          | 57-96 ★                 | AIR VALVE CAP       | 1                       |
| 16          | 57-13 ★                 | AIR CONNECTION      | 1                       |

- \* Note: To adjust fluid flow, loosen nut (10) and turn nozzle (11).
- Items **NOT** available separately.
- ★ Available from Binks distributors only.
- ▲ Available in Quantity Pak of 5.
- Cut from bulk hose 71-10000 (available from Binks distributors).