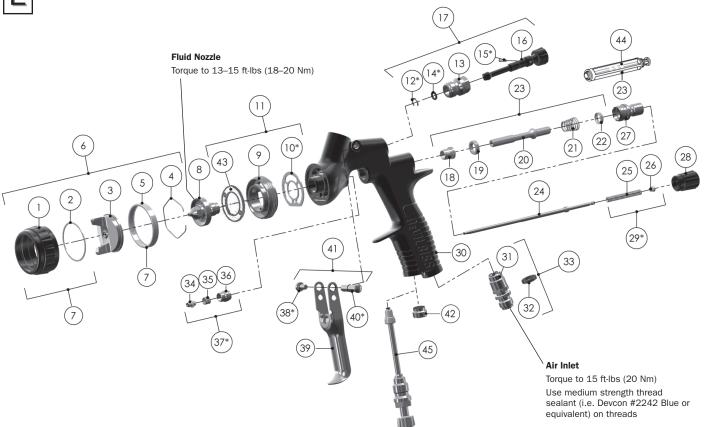

## **Parts Replacement/Maintenance**

| REF. NO. | DESCRIPTION                    | PART NO.        | QTY |
|----------|--------------------------------|-----------------|-----|
| 1        | Air Cap Retaining Ring         |                 | 1   |
| 2        | Slip Ring                      |                 | 1   |
| 3        | Air Cap                        |                 | 1   |
| 4        | Air Cap Retaining Clip         | 191972          | 1   |
| 5        | Retaining Ring Seal            |                 | 1   |
| 6        | Aircap & Ring                  | See chart 1 p11 | 1   |
| 7        | Air Cap Retaining Ring & Seals | 703896          | 1   |
| 8        | Fluid Nozzle                   | See chart 2 p11 | 1   |
| 9        | Spray head                     |                 | 1   |
| *10      | Spray head Seal                | 702726          | 1   |
| 11       | Spray head kit                 | 703529          | 1   |
| *12      | Circlip                        |                 | 1   |
| 13       | Valve Body                     |                 | 1   |
| *14      | O Ring                         |                 | 1   |
| *15      | Spreader Valve Pin             |                 | 1   |
| 16       | Spreader Valve Adjusting Knob  |                 | 1   |
| 17       | Spreader Valve Assembly        | 703898          | 1   |
| 18       | Front Valve Seal               |                 | 1   |
| 19       | Valve Seat                     |                 | 1   |
| 20       | Spindle                        |                 | 1   |
| 21       | Air Valve Spring               |                 | 1   |
| 22       | Rear Valve Seal                |                 | 1   |
| 23       | Air Valve Kit                  | 703530          | 1   |
| 24       | Fluid Needle                   | See chart 2 p11 | 1   |
| 25       | Needle Spring                  |                 | 1   |
| 26       | Spring Pad                     |                 | 1   |
| 27       | Housing & Seal Kit             | 703532          | 1   |
| 28       | Fluid Adjusting Knob           | 704163          | 1   |
| *29      | Needle Spring Kit              | 703534          | 1   |
| 30       | Gunbody                        |                 | 1   |

| REF. NO.                                                | DESCRIPTION                                                    | PART NO. | QTY |
|---------------------------------------------------------|----------------------------------------------------------------|----------|-----|
| 31                                                      | Air Inlet                                                      |          | 1   |
| 32                                                      | Colour ID Ring Kit (4 Colours)                                 | 702735   | 1   |
| 33                                                      | Air Inlet Kit                                                  | 702734   | 1   |
| 34                                                      | Needle Packing                                                 |          | 1   |
| 35                                                      | Packing Spring                                                 |          | 1   |
| 36                                                      | Packing Nut                                                    |          | 1   |
| *37                                                     | Packing, Spring and Packing Nut Kit                            | 702731   | 1   |
| *38                                                     | Trigger Screw                                                  |          | 1   |
| 39                                                      | Trigger                                                        |          | 1   |
| *40                                                     | Trigger Stud                                                   |          | 1   |
| 41                                                      | Trigger, Stud & Screw Kit                                      | 703535   | 1   |
| 42                                                      | Plug                                                           |          | 1   |
| 43                                                      | Baffle Plate                                                   | 704162   | 1   |
| 44                                                      | Air Valve Service Tool (only included in the Air Valve Kit 23) |          |     |
| 45                                                      | Cheater Valve (optional)                                       | 704164   | 1   |
| SERVICE PARTS                                           |                                                                |          |     |
| Spray Gun repair kit (includes items marked *) 703536   |                                                                |          |     |
| Seal and Pin Kit, kit of 5 (items 12, 14 and 15) 192229 |                                                                |          |     |